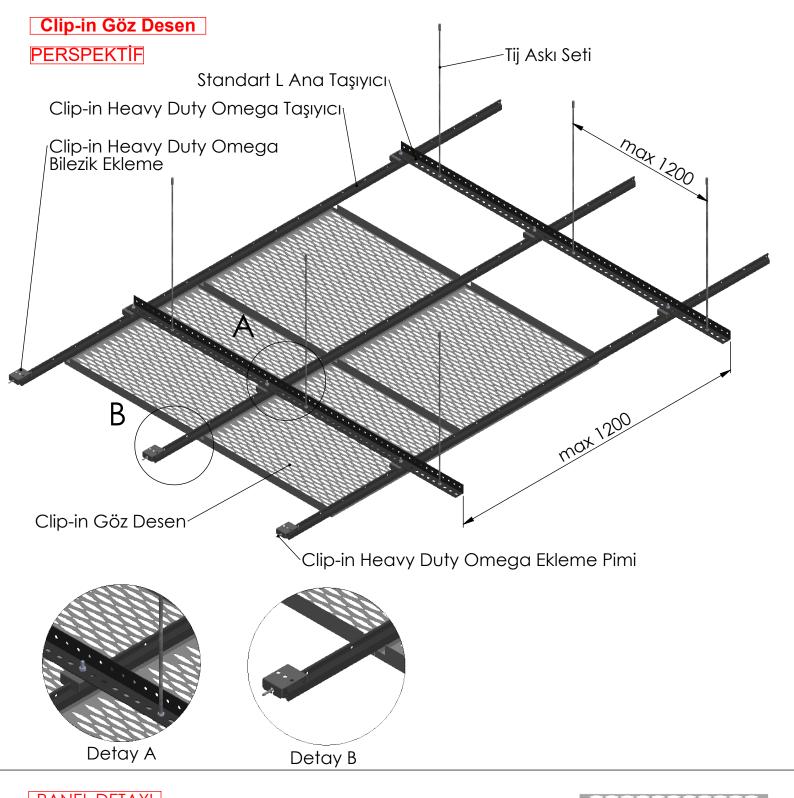

Damlagöz desen perfore ile geleneksel asma tavan çözümlerine hem fonksiyonel hem de şık bir alternatif sunulmaktadır.

Asma tavanda olabildiğince düzgün ve sade bir yüzey elde edilebilir. Temizliği kolaydır.

Farkı tavan sistemleri ile uygulanabilir.

Montajı kolaydır.











## **Declaration of Performance**



No:A-INT.PD20171001-01

| 1.Uniquade identification code of the product-type:                                                                                                        | "BUTEM" Metal Ceiling Systems                                                                                                                                                                                                                                                                                                                 |  |
|------------------------------------------------------------------------------------------------------------------------------------------------------------|-----------------------------------------------------------------------------