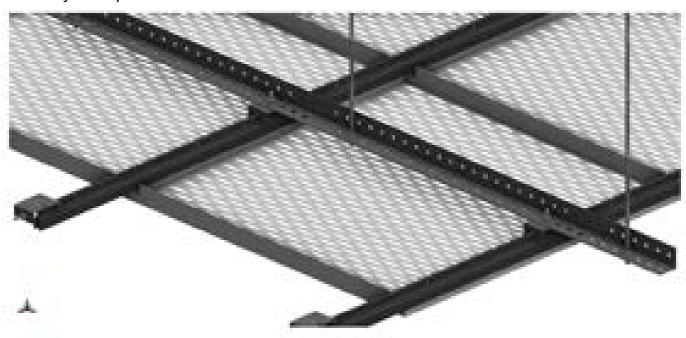

Damlagöz desen perfore ile geleneksel asma tavan çözümlerine hem fonksiyonel hem de şık bir alternatif sunulmaktadır.

Asma tavanda olabildiğince düzgün ve sade bir yüzey elde edilebilir. Temizliği kolaydır.

Farkı tavan sistemleri ile uygulanabilir.

Montajı kolaydır.











## **Declaration of Performance**



No:A-INT.PD20171001-01

| 1.Uniquade identification code of the product-type:                                                                                                        | "BUTEM" Metal Ceiling Systems                                                                                                                                                                                                                                                                                                                 |  |
|------------------------------------------------------------------------------------------------------------------------------------------------------------|-------------------------------------------------------------------------