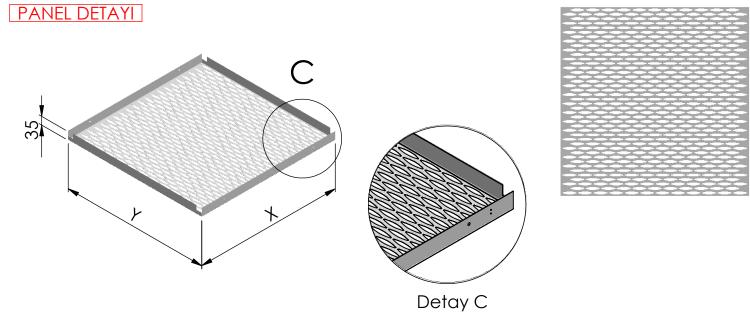

Damlagöz desen perfore ile geleneksel asma tavan çözümlerine hem fonksiyonel hem de şık bir alternatif sunulmaktadır.

Asma tavanda olabildiğince düzgün ve sade bir yüzey elde edilebilir. Temizliği kolaydır.

Farkı tavan sistemleri ile uygulanabilir.

Montajı kolaydır.