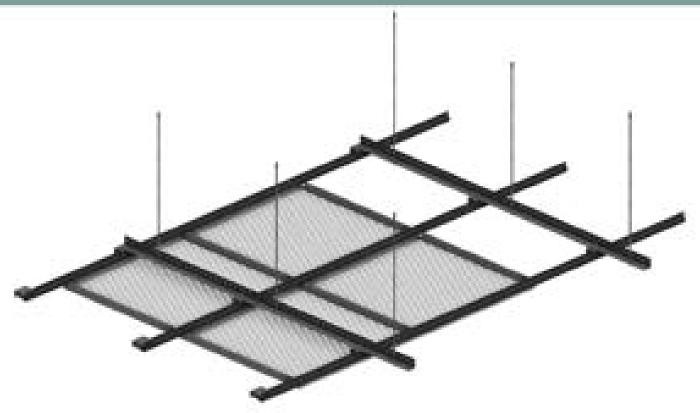

Damlagöz desen perfore ile geleneksel asma tavan çözümlerine hem fonksiyonel hem de şık bir alternatif sunulmaktadır.

Asma tavanda olabildiğince düzgün ve sade bir yüzey elde edilebilir. Temizliği kolaydır.

Farkı tavan sistemleri ile uygulanabilir.

Montajı kolaydır.











## **Declaration of Performance**



No:A-INT.PD20171001-01

| 1.Uniquade identification code of the product-type:                                                                                                        | "BUTEM" Metal Ceiling Systems