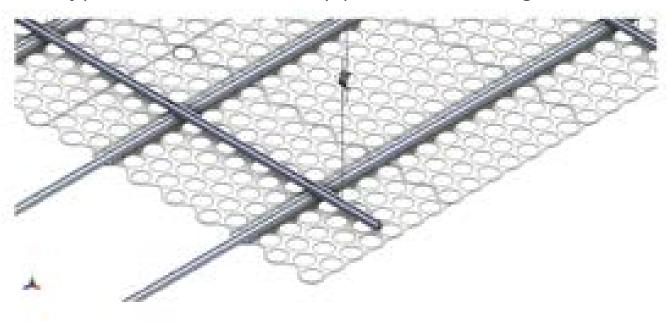

## **LEGO SISTEM**

Lego tasarımlı tavanlar son derece şık yuvarlak açıklıkla uyumlu bir şekilde harmanlanmıştır.

Bu açıklık üç boyutlu estetik bir tavan deseni oluşturur.

Gizli taşıyıcı sistemi olmasından dolayı,panellerin monolitik görünümü vardır.