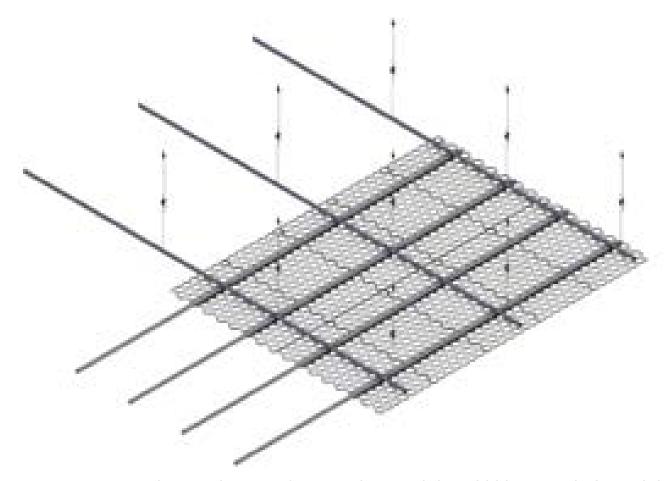

## **LEGO SISTEM**

Lego tasarımlı tavanlar son derece şık yuvarlak açıklıkla uyumlu bir şekilde harmanlanmıştır.

Bu açıklık üç boyutlu estetik bir tavan deseni oluşturur.

Gizli taşıyıcı sistemi olmasından dolayı,panellerin monolitik görünümü vardır.