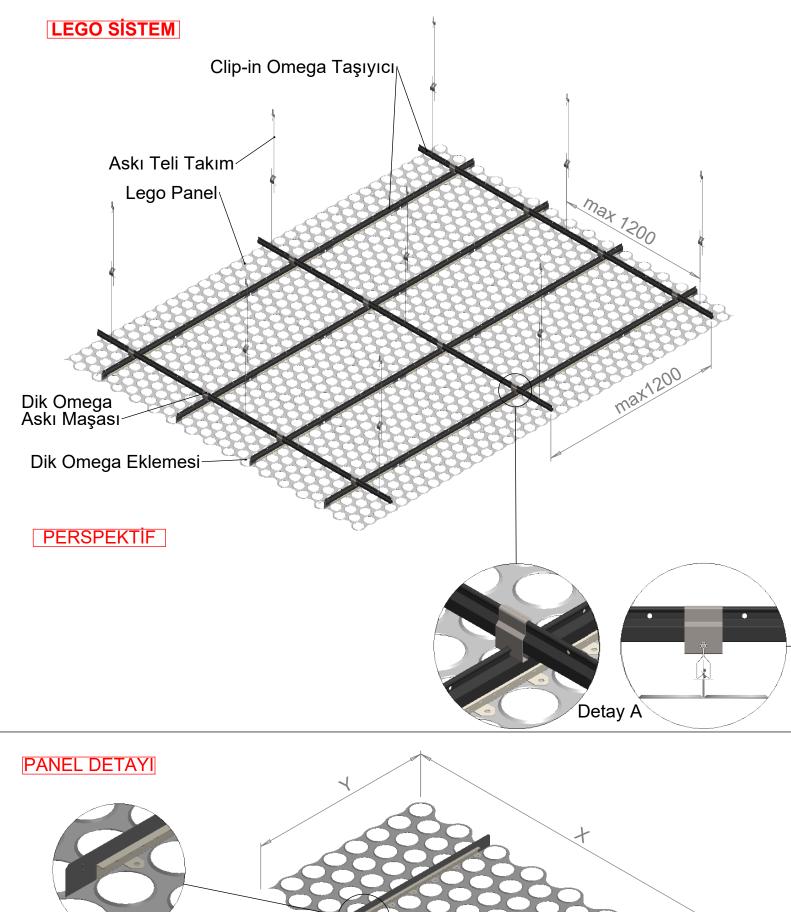

## **LEGO SISTEM**

Lego tasarımlı tavanlar son derece şık yuvarlak açıklıkla uyumlu bir şekilde harmanlanmıştır.

Bu açıklık üç boyutlu estetik bir tavan deseni oluşturur.

Gizli taşıyıcı sistemi olmasından dolayı,panellerin monolitik görünümü vardır.