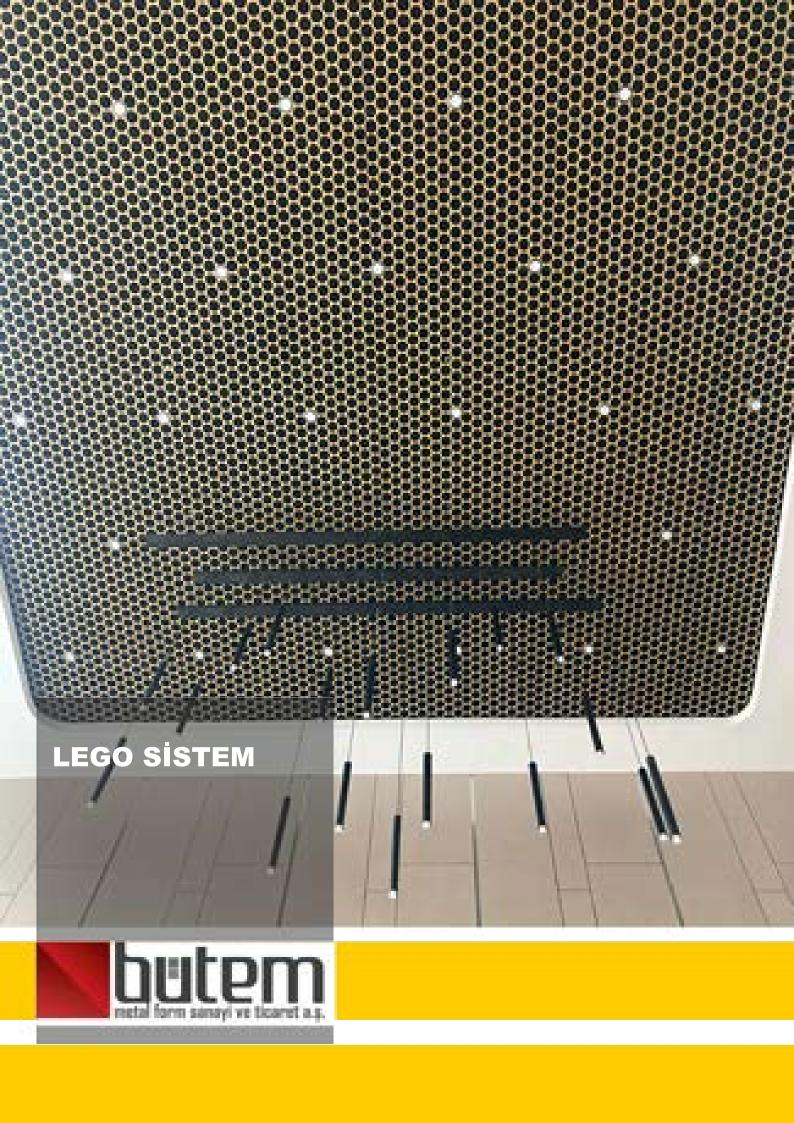

## **LEGO SISTEM**

Lego tasarımlı tavanlar son derece şık yuvarlak açıklıkla uyumlu bir şekilde harmanlanmıştır.

Bu açıklık üç boyutlu estetik bir tavan deseni oluşturur.

Gizli taşıyıcı sistemi olmasından dolayı,panellerin monolitik görünümü vardır.