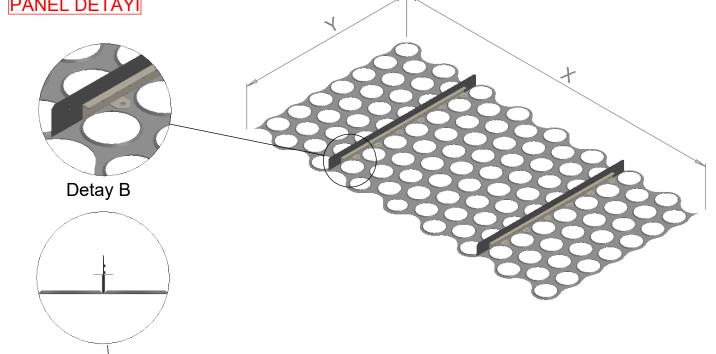

## **LEGO SISTEM**

Lego tasarımlı tavanlar son derece şık yuvarlak açıklıkla uyumlu bir şekilde harmanlanmıştır.

Bu açıklık üç boyutlu estetik bir tavan deseni oluşturur.

Gizli taşıyıcı sistemi olmasından dolayı,panellerin monolitik görünümü vardır.