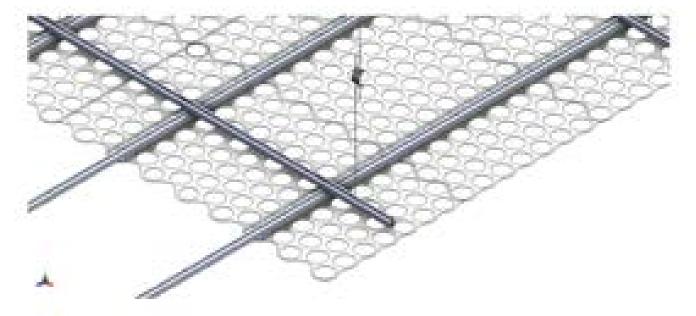

### **LEGO SYSTEM**

Lego designed ceilings are harmoniously blended with the extremely stylish round opening.

This opening creates a three-dimensional aesthetic ceiling pattern.

Due to the hidden carrier system, the panels have a monolithic appearance.