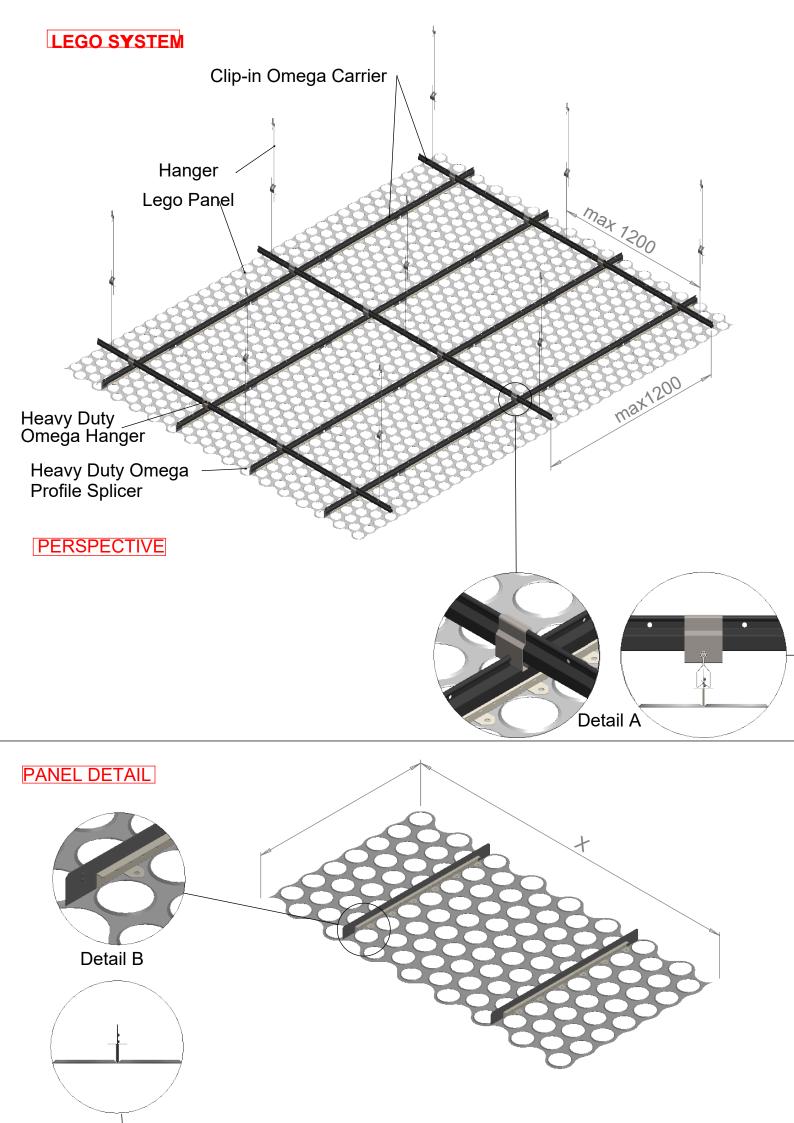

### **LEGO SYSTEM**

Lego designed ceilings are harmoniously blended with the extremely stylish round opening.

This opening creates a three-dimensional aesthetic ceiling pattern.

Due to the hidden carrier system, the panels have a monolithic appearance.