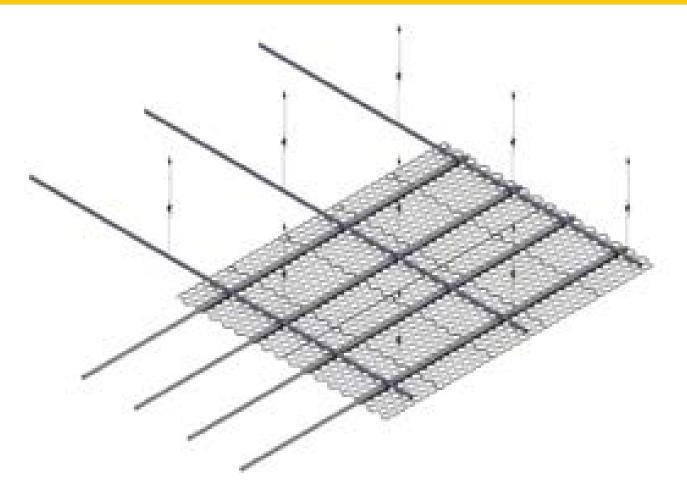

### **LEGO SYSTEM**

Lego designed ceilings are harmoniously blended with the extremely stylish round opening.

This opening creates a three-dimensional aesthetic ceiling pattern.

Due to the hidden carrier system, the panels have a monolithic appearance.