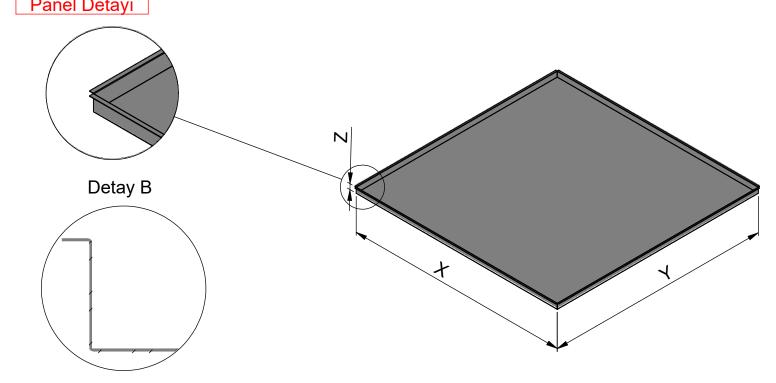

T-70 Lay-in sistemi, T-70 kesitli taşıyıcılarla uygulanan metal asma tavan sistemleridir. Profillerin tavan yüzeyinde görünür olmasından dolayı, grid tasarımlar için uygun çözümlerdir.

Paneller T-70 taşıyıcı sisteminden 8mm sarkmalıdır.

Paneller, sökme aparatı kullanılmasına gerek kalmadan kolayca sökülebilir.