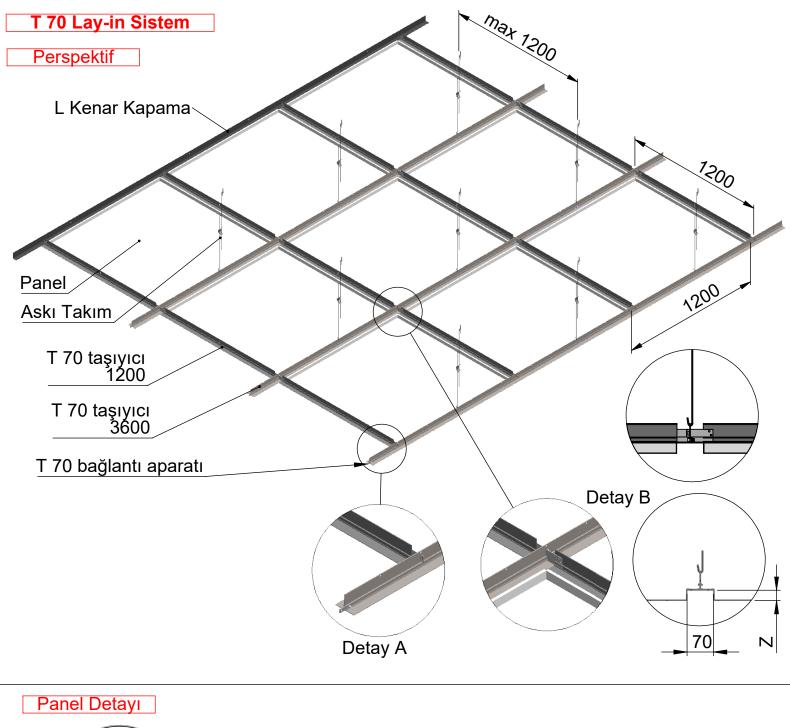

T-70 Lay-in sistemi, T-70 kesitli taşıyıcılarla uygulanan metal asma tavan sistemleridir. Profillerin tavan yüzeyinde görünür olmasından dolayı, grid tasarımlar için uygun çözümlerdir.

Paneller T-70 taşıyıcı sisteminden 8mm sarkmalıdır.

Paneller, sökme aparatı kullanılmasına gerek kalmadan kolayca sökülebilir.