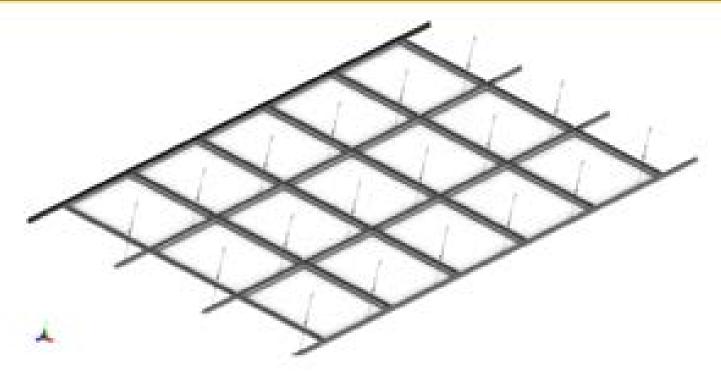

T-70 Lay-in sistemi, T-70 kesitli taşıyıcılarla uygulanan metal asma tavan sistemleridir. Profillerin tavan yüzeyinde görünür olmasından dolayı, grid tasarımlar için uygun çözümlerdir.

Paneller T-70 taşıyıcı sisteminden 8mm sarkmalıdır.

Paneller, sökme aparatı kullanılmasına gerek kalmadan kolayca sökülebilir.