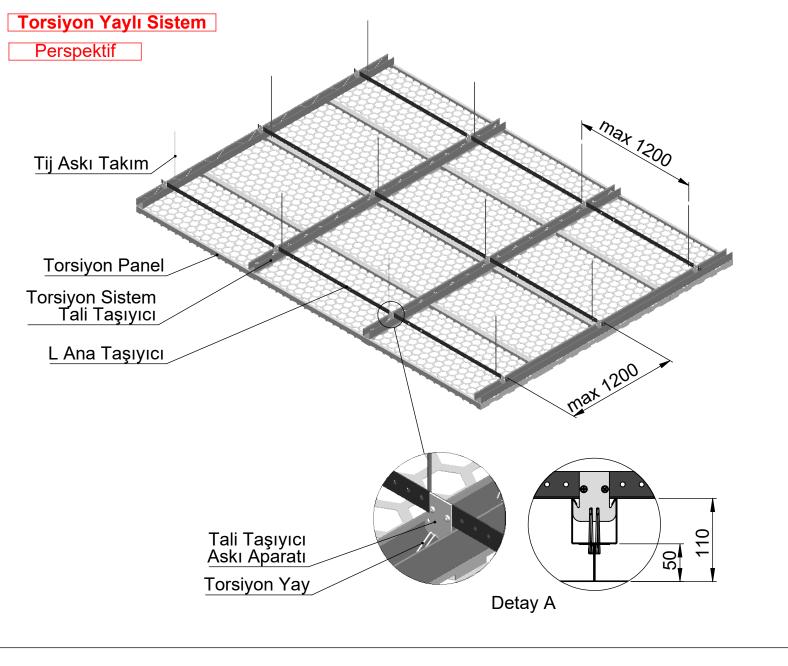

Torsiyon yaylı tavan sistemi hem düz hem de kavisli tavan panellerinde kullanılır. Aşağıya doğru açılma özelliği, tavanda noktasal erişime olanak tanır. Tek bir sistemde farklı boyutta panellere sahip olmak mümkündür. Aydınlatma, havalandırma, hoparlör, yangın güvenliği ve güvenlik hizmetleri ekipmanlarıyla uyumludur.