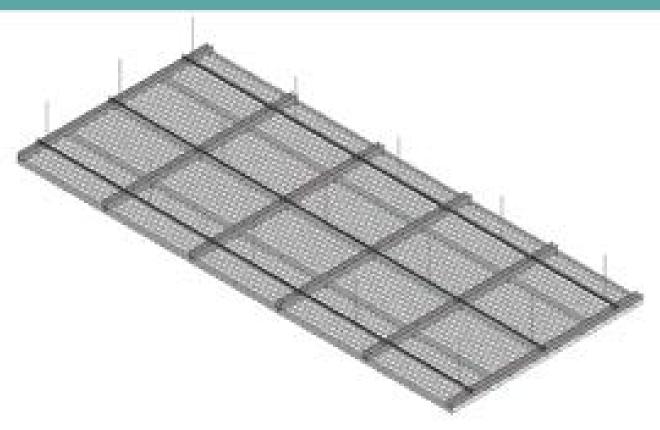

Torsiyon yaylı tavan sistemi hem düz hem de kavisli tavan panellerinde kullanılır. Aşağıya doğru açılma özelliği, tavanda noktasal erişime olanak tanır. Tek bir sistemde farklı boyutta panellere sahip olmak mümkündür. Aydınlatma, havalandırma, hoparlör, yangın güvenliği ve güvenlik hizmetleri ekipmanlarıyla uyumludur.