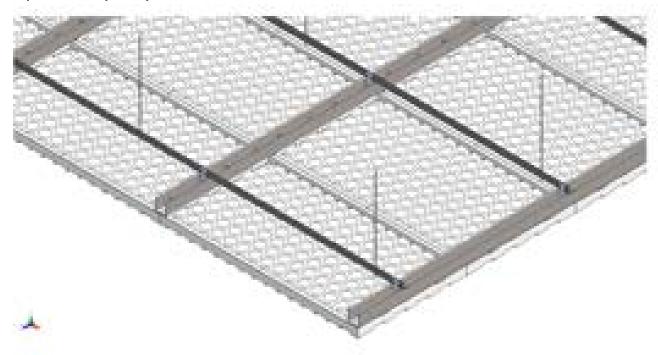

Torsiyon yaylı tavan sistemi hem düz hem de kavisli tavan panellerinde kullanılır. Aşağıya doğru açılma özelliği, tavanda noktasal erişime olanak tanır. Tek bir sistemde farklı boyutta panellere sahip olmak mümkündür. Aydınlatma, havalandırma, hoparlör, yangın güvenliği ve güvenlik hizmetleri ekipmanlarıyla uyumludur.