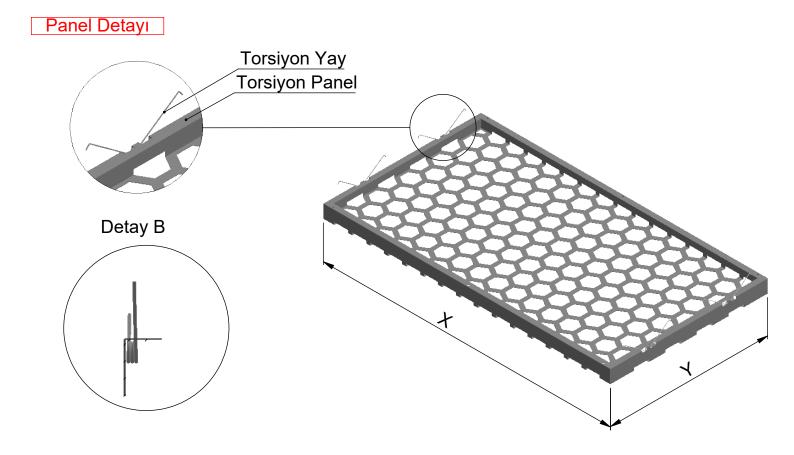

Torsiyon yaylı tavan sistemi hem düz hem de kavisli tavan panellerinde kullanılır. Aşağıya doğru açılma özelliği, tavanda noktasal erişime olanak tanır. Tek bir sistemde farklı boyutta panellere sahip olmak mümkündür. Aydınlatma, havalandırma, hoparlör, yangın güvenliği ve güvenlik hizmetleri ekipmanlarıyla uyumludur.